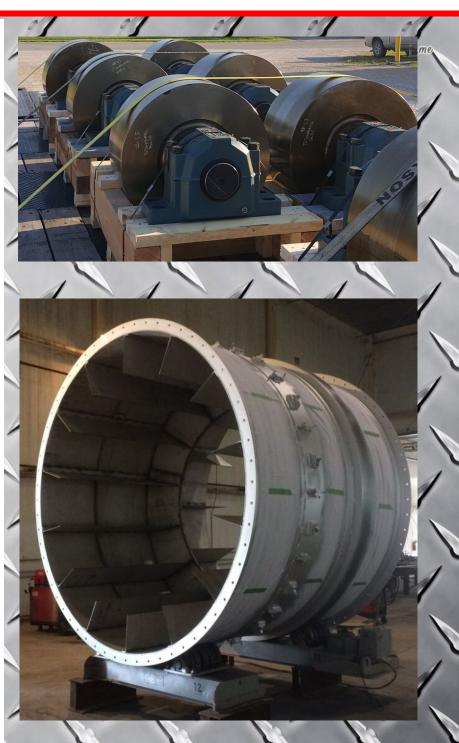

Metal Dryer Seals

Cloth Dryer Seals

**Brass Dryer Seals** 

Spray Nozzles

Thermocouples

- Type J
- Type K

Replacement Trunnions

Replacement Tracks